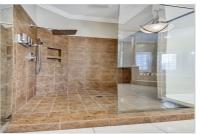

## 2753 PINEBLOOM WAY

DULUTH, GA 30097 | MLS #: 6625605

5 BEDS | 4 BATHROOMS | 1 HALF BATHROOMS | 0 SQUARE FEET

View Online: http://ahttours.com/90659

JUST REDUCED / GORGEOUS / MOVE-IN-READY/ 4 sided brick with fantastic curb appeal.. Over \$120,000.00 in recent improvements. All new state of the art truly gourmet kitchen with top of the line appliances. 48" Wolf Dual Fuel gas range, commercial quality external exhaust vent-a- hood, enormous quartz island, custom cabinet Sub Zero Refrigerator, and abundant custom cabinets. Amazing quality. New gorgeous chandeliers and light fixtures throughout. Huge first floor master bedroom with frame-less walk-in Shower, jetted tub, built-n closets, and walks-out to deck. Private deck which is perfect for entertaining. Fully finished basement with spectacular bar, theater room, workout area, bedroom, ample storage, and immense open space to accommodate-pool table-games-and entertaining. Upstairs suite with attached bonus room. Many upgrades like central vacuum,tank-less water heater,etc. Located in this fantastic TPC Guard Monitored Golf Community. Close to shopping, restaurants, entertainment, I-85 and more. This...