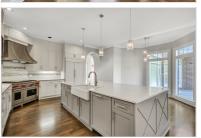

## 2753 PINEBLOOM WAY

DULUTH, GA 30097 | MLS #: 6625605

5 BEDS | 4 BATHROOMS | 1 HALF BATHROOMS | 0 SQUARE FEET

View Online: http://ahttours.com/90659

JUST REDUCED / GORGEOUS / MOVE-IN-READY/ 4 sided brick with fantastic curb appeal.. Over \$120,000.00 in recent improvements. All new state of the art truly gourmet kitchen with top of the line appliances. 48" Wolf Dual Fuel gas range, commercial quality external exhaust vent-a- hood, enormous quartz island, custom cabinet Sub Zero Refrigerator, and abundant custom cabinets. Amazing quality. New gorgeous chandeliers and light fixtures throughout. Huge first floor master bedroom with frame-less walk-in Shower, jetted tub, built-n closets, and walks-out to deck. Private deck which is perfect for entertaining. Fully finished basement with spectacular bar, theater room, workout area, bedroom, ample storage, and immense open space to accommodate-pool table-games-and entertaining. Upstairs suite with attached bonus room. Many upgrades like central vacuum,tank-less water heater,etc. Located in this fantastic TPC Guard Monitored Golf Community. Close to shopping, restaurants, entertainment, I-85 and more. This...