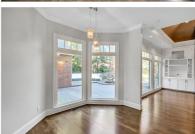

## 2753 PINEBLOOM WAY

DULUTH, GA 30097 | MLS #: 6625605

5 BEDS | 4 BATHROOMS | 1 HALF BATHROOMS | 0 SQUARE FEET

View Online: http://ahttours.com/90659

JUST REDUCED / GORGEOUS / MOVE-IN-READY/ 4 sided brick with fantastic curb appeal.. Over \$120,000.00 in recent improvements. All new state of the art truly gourmet kitchen with top of the line appliances. 48" Wolf Dual Fuel gas range, commercial quality external exhaust vent-a- hood, enormous quartz island, custom cabinet Sub Zero Refrigerator, and abundant custom cabinets. Amazing quality. New gorgeous chandeliers and light fixtures throughout. Huge first floor master bedroom with frame-less walk-in Shower, jetted tub, built-n closets, and walks-out to deck. Private deck which is perfect for entertaining. Fully finished basement with spectacular bar, theater room, workout area, bedroom, ample storage, and immense open space to accommodate-pool table-games-and entertaining. Upstairs suite with attached bonus room. Many upgrades like central vacuum,tank-less water heater,etc. Located in this fantastic TPC Guard Monitored Golf Community. Close to shopping, restaurants, entertainment, I-85 and more. This...