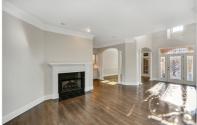

## 2753 PINEBLOOM WAY

DULUTH, GA 30097 | MLS #: 6625605

5 BEDS | 4 BATHROOMS | 1 HALF BATHROOMS | 0 SQUARE FEET

View Online: http://ahttours.com/90659

JUST REDUCED / GORGEOUS / MOVE-IN-READY/ 4 sided brick with fantastic curb appeal.. Over \$120,000.00 in recent improvements. All new state of the art truly gourmet kitchen with top of the line appliances. 48" Wolf Dual Fuel gas range, commercial quality external exhaust vent-a- hood, enormous quartz island, custom cabinet Sub Zero Refrigerator, and abundant custom cabinets. Amazing quality. New gorgeous chandeliers and light fixtures throughout. Huge first floor master bedroom with frame-less walk-in Shower, jetted tub, built-n closets, and walks-out to deck. Private deck which is perfect for entertaining. Fully finished basement with spectacular bar, theater room, workout area, bedroom, ample storage, and immense open space to accommodate-pool table-games-and entertaining. Upstairs suite with attached bonus room. Many upgrades like central vacuum,tank-less water heater,etc. Located in this fantastic TPC Guard Monitored Golf Community. Close to shopping, restaurants, entertainment, I-85 and more. This...