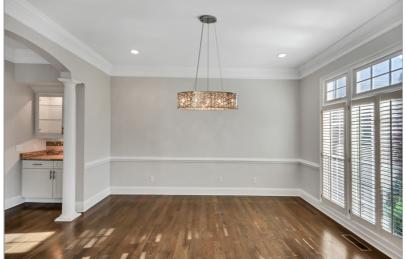

## 2753 PINEBLOOM WAY

DULUTH, GA 30097 | MLS #: 6625605

5 BEDS | 4 BATHROOMS | 1 HALF BATHROOMS | 0 SQUARE FEET

View Online: http://ahttours.com/90659

JUST REDUCED / GORGEOUS / MOVE-IN-READY/ 4 sided brick with fantastic curb appeal.. Over \$120,000.00 in recent improvements. All new state of the art truly gourmet kitchen with top of the line appliances. 48" Wolf Dual Fuel gas range, commercial quality external exhaust vent-a- hood, enormous quartz island, custom cabinet Sub Zero Refrigerator, and abundant custom cabinets. Amazing quality. New gorgeous chandeliers and light fixtures throughout. Huge first floor master bedroom with frame-less walk-in Shower, jetted tub, built-n closets, and walks-out to deck. Private deck which is perfect for entertaining. Fully finished basement with spectacular bar, theater room, workout area, bedroom, ample storage, and immense open space to accommodate-pool table-games-and entertaining. Upstairs suite with attached bonus room. Many upgrades like central vacuum,tank-less water heater,etc. Located in this fantastic TPC Guard Monitored Golf Community. Close to shopping, restaurants, entertainment, I-85 and more. This...