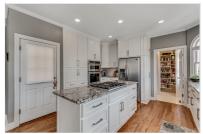

## 1260 CHELSEY LANE

ALPHARETTA, GA 30004 | MLS #: 6652142

5 BEDS | 4 BATHROOMS | 0 SQUARE FEET

View Online: http://ahttours.com/90632

Gorgeous HC Stucco Exec. Home w/ 5 beds, 4 baths on main & upper levels. One of the largest plans in the comm. Full unfnsh walkout bsmt is ready for you to make it your own. BEAUTIFULLY & recently renov. kitchen w/soft-close cabs, island, granite, SS apps, walk-in pantry, bkfst area & open to the fmly room. Remodeled Master Bath w/walk-in frameless shower, travertine marble & dual vanities. Smart t-stats & LED lighting throughout. Brand new windows and H2O heater. Level lot. w/ irrigation sys. Walking dist. to Dntwn Crabapple restaurants/shops & mins to Dntwn Alpha.