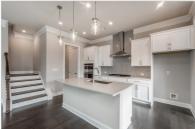

## LOT 19 | 2040 ABBEY ROAD | ENCLAVE AT EAST ROSWELL

ROSWELL, GA 30076 | MLS #: 6642018

4 BEDS | 4 BATHROOMS | 1 HALF BATHROOMS | 0 SQUARE FEET

View Online: http://ahttours.com/90578

The Willow Floor Plan by Taylor Morrison Features a 2 car front entry garage. This floor plan has 4 bedrooms, 4.5 bathrooms with a guest bedroom on the main level. Upgrades include: 5: Hardwood floor in the foyer, 1/s bath, gathering room, kitchen/casual dining room, whole house open metal railing, Oak tread stairs, laundry room sink, chef's kitchen 36" cooktop w/chimney hood, microwave/wall oven combo, upgraded kitchen cabinets, trash can pull-out, deluxe master shower,