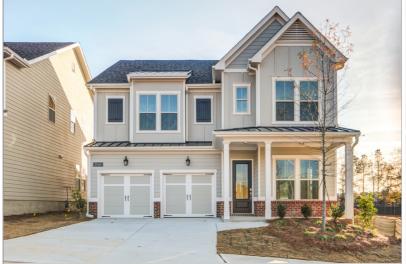

## LOT 19 | 2040 ABBEY ROAD | ENCLAVE AT EAST ROSWELL

ROSWELL, GA 30076 | MLS #: 6642018

4 BEDS | 4 BATHROOMS | 1 HALF BATHROOMS | 0 SQUARE FEET

View Online: http://ahttours.com/90578

The Willow Floor Plan by Taylor Morrison Features a 2 car front entry garage. This floor plan has 4 bedrooms, 4.5 bathrooms with a guest bedroom on the main level. Upgrades include: 5: Hardwood floor in the foyer, 1/s bath, gathering room, kitchen/casual dining room, whole house open metal railing, Oak tread stairs, laundry room sink, chef's kitchen 36" cooktop w/chimney hood, microwave/wall oven combo, upgraded kitchen cabinets, trash can pull-out, deluxe master shower,