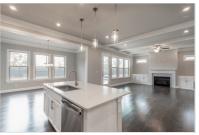

## LOT 19 | 2040 ABBEY ROAD | ENCLAVE AT EAST ROSWELL

ROSWELL, GA 30076 | MLS #: 6642018

4 BEDS | 4 BATHROOMS | 1 HALF BATHROOMS | 0 SQUARE FEET

View Online: http://ahttours.com/90578

The Willow Floor Plan by Taylor Morrison Features a 2 car front entry garage. This floor plan has 4 bedrooms, 4.5 bathrooms with a guest bedroom on the main level. Upgrades include: 5: Hardwood floor in the foyer, 1/s bath, gathering room, kitchen/casual dining room, whole house open metal railing, Oak tread stairs, laundry room sink, chef's kitchen 36" cooktop w/chimney hood, microwave/wall oven combo, upgraded kitchen cabinets, trash can pull-out, deluxe master shower,