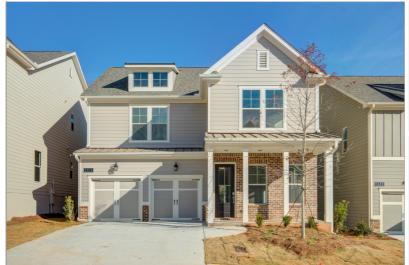

## LOT 12 | 1115 PENNY LANE | ENCLAVE AT EAST ROSWELL

ROSWELL, GA 30076 | MLS #: 6642197

4 BEDS | 4 BATHROOMS | 1 HALF BATHROOMS | 0 SQUARE FEET

View Online: http://ahttours.com/90577

The Clover Floor Plan by Taylor Morrison Features a 2 car front entry garage. The Master on the Main has 4 bedrooms, 4.5 bathroom with an abundance of beautiful features, a Gourmet kitchen with double ovens, 42' Tahoe Painted kitchen cabinets, granite counter tops, stainless steel appliances, Oak tread stairs, fireplace, deluxe master shower, and hardwood floors in the foyer, kitchen/dining, gathering room, study, powder room, and entry to owner's suite. Tile floors are in other areas and they are gorgeous! This home is a must see!! Ready to close by December 20191