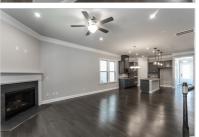

## LOT 12 | 1115 PENNY LANE | ENCLAVE AT EAST ROSWELL

ROSWELL, GA 30076 | MLS #: 6642197

4 BEDS | 4 BATHROOMS | 1 HALF BATHROOMS | 0 SQUARE FEET

View Online: http://ahttours.com/90577

The Clover Floor Plan by Taylor Morrison Features a 2 car front entry garage. The Master on the Main has 4 bedrooms, 4.5 bathroom with an abundance of beautiful features, a Gourmet kitchen with double ovens, 42' Tahoe Painted kitchen cabinets, granite counter tops, stainless steel appliances, Oak tread stairs, fireplace, deluxe master shower, and hardwood floors in the foyer, kitchen/dining, gathering room, study, powder room, and entry to owner's suite. Tile floors are in other areas and they are gorgeous! This home is a must see!! Ready to close by December 20191