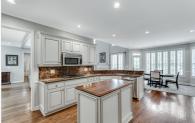

## 615 BROOKLINE RIDGE

ALPHARETTA, GA 30022 | MLS #: 6649798

5 BEDS | 5 BATHROOMS | 0 SQUARE FEET

View Online: http://ahttours.com/90532

Large open Tommy Fuqua floor plan with 5 bedrooms & 5 full baths. Updated kitchen cabinets, s/s appliances, granite & custom butcher block island. Dining room will easily seat 12. Beautiful family room with fireplace. Formal living room, bedroom on main & hardwoods. All new carpet upstairs. Huge master suite. Additional bedrooms both with private on-suite baths. Finished basement with plenty of recreation room, bedroom/office & bath. Retreat pool side to a private back yard. Perfect for entertaining! Come see! Appointment only: please call, text or use showtime.