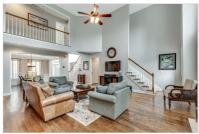

## 615 BROOKLINE RIDGE

ALPHARETTA, GA 30022 | MLS #: 6649798

5 BEDS | 5 BATHROOMS | 0 SQUARE FEET

View Online: http://ahttours.com/90532

Large open Tommy Fuqua floor plan with 5 bedrooms & 5 full baths. Updated kitchen cabinets, s/s appliances, granite & custom butcher block island. Dining room will easily seat 12. Beautiful family room with fireplace. Formal living room, bedroom on main & hardwoods. All new carpet upstairs. Huge master suite. Additional bedrooms both with private on-suite baths. Finished basement with plenty of recreation room, bedroom/office & bath. Retreat pool side to a private back yard. Perfect for entertaining! Come see! Appointment only: please call, text or use showtime.