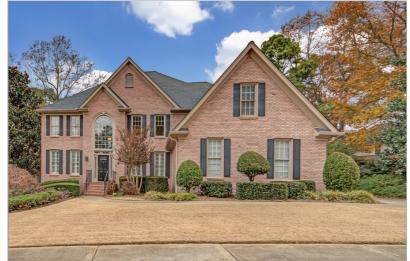

## 615 BROOKLINE RIDGE

ALPHARETTA, GA 30022 | MLS #: 6649798

5 BEDS | 5 BATHROOMS | 0 SQUARE FEET

View Online: http://ahttours.com/90532

Large open Tommy Fuqua floor plan with 5 bedrooms & 5 full baths. Updated kitchen cabinets, s/s appliances, granite & custom butcher block island. Dining room will easily seat 12. Beautiful family room with fireplace. Formal living room, bedroom on main & hardwoods. All new carpet upstairs. Huge master suite. Additional bedrooms both with private on-suite baths. Finished basement with plenty of recreation room, bedroom/office & bath. Retreat pool side to a private back yard. Perfect for entertaining! Come see! Appointment only: please call, text or use showtime.