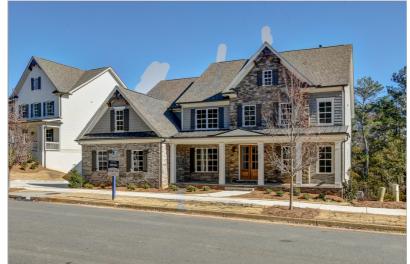

## 225 HARMONY LAKES DRIVE | HARMONY ON THE LAKES

HOLLY SPRINGS, GA 30115 | MLS #: 6555003

5 BEDS | 4 BATHROOMS | 0 SQUARE FEET

View Online: http://ahttours.com/90509

The Churchhill Plan built by Stonecrest Homes. Open concept floorplan w/ exquisite detail throughout offers gourmet kitchen w/ lg island perfect for entertaining, fireside great rm w/ bowed wall of windows, spacious dining rm, separate study/office. 2nd level features oversized owners suite with elegant bathrm, spacious shower and soaking tub plus two walk-in closets. Oversized loft,spacious bedrms w/2 bathrms;full unfinished bsmt. Upgraded features through out. Amenity rich community! \*\*Photos representative of floorplan, not of actual home.