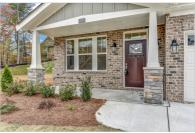

## 8030 VERANDA CURVE | RIVER ROCK

BALL GROUND, GA 30107 | MLS #: 6625917

4 BEDS | 2 BATHROOMS | 1 HALF BATHROOMS | 0 SQUARE FEET

View Online: http://ahttours.com/90434

Stunning new Grandin Pacific Craftsman Plan, by Fischer homesin the beautiful River Rock Subdivision. This home features 9ft 1st floor ceilings, and a private study. Kitchen Island, and has SS appliances, upgraded maple cabinetry, quartz counters, and an expanded walk-out morning room to a 14x16 patio with a veiw to the family room with the gas fireplace. Casual LR that could be used as a DR. Owners suite boasts a tray celing, and en suite with double bowl vanity, soaking tub, sparate shower, and large walk-in closet. 2nd floor laundry for your convenience, and an enormous Bonus room, nestled above the three car garage.