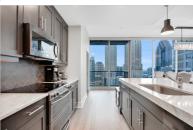

## 1080 PEACHTREE STREET UNIT 1702

ATLANTA, GA 30309 | MLS #: 6646204

2 BEDS | 2 BATHROOMS | 0 SQUARE FEET

View Online: http://ahttours.com/90421

Wonderfully upgraded 2/2 corner unit. Watch the sun rise over Stone Mountain, and set over sprawling northwestern skyline views. Motorized shades & new flooring throughout. Upgraded quartz countertop with matching 8-seat dining table. Modern kitchen with brand new high-end appliances and new solid wood cabinet doors throughout the unit (no original thermafoil). Built-in wine cooler and pullout wine rack with storage for 50 bottles plus liquor shelf. Master bedroom includes access to large balcony, double vanity and separate tub/shower.