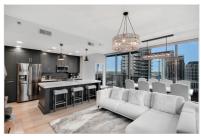

## 1080 PEACHTREE STREET UNIT 1702

ATLANTA, GA 30309 | MLS #: 6646204

2 BEDS | 2 BATHROOMS | 0 SQUARE FEET

View Online: http://ahttours.com/90421

Wonderfully upgraded 2/2 corner unit. Watch the sun rise over Stone Mountain, and set over sprawling northwestern skyline views. Motorized shades & new flooring throughout. Upgraded quartz countertop with matching 8-seat dining table. Modern kitchen with brand new high-end appliances and new solid wood cabinet doors throughout the unit (no original thermafoil). Built-in wine cooler and pullout wine rack with storage for 50 bottles plus liquor shelf. Master bedroom includes access to large balcony, double vanity and separate tub/shower.