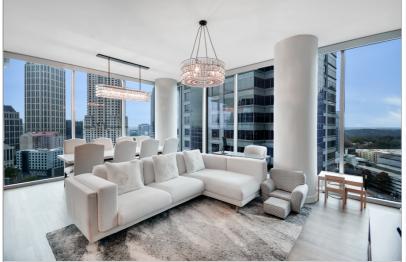

## 1080 PEACHTREE STREET UNIT 1702

ATLANTA, GA 30309 | MLS #: 6646204

2 BEDS | 2 BATHROOMS | 0 SQUARE FEET

View Online: http://ahttours.com/90421

Wonderfully upgraded 2/2 corner unit. Watch the sun rise over Stone Mountain, and set over sprawling northwestern skyline views. Motorized shades & new flooring throughout. Upgraded quartz countertop with matching 8-seat dining table. Modern kitchen with brand new high-end appliances and new solid wood cabinet doors throughout the unit (no original thermafoil). Built-in wine cooler and pullout wine rack with storage for 50 bottles plus liquor shelf. Master bedroom includes access to large balcony, double vanity and separate tub/shower.