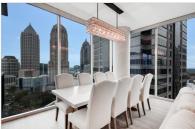

## 1080 PEACHTREE STREET UNIT 1702

ATLANTA, GA 30309 | MLS #: 6646204

2 BEDS | 2 BATHROOMS | 0 SQUARE FEET

View Online: http://ahttours.com/90421

Wonderfully upgraded 2/2 corner unit. Watch the sun rise over Stone Mountain, and set over sprawling northwestern skyline views. Motorized shades & new flooring throughout. Upgraded quartz countertop with matching 8-seat dining table. Modern kitchen with brand new high-end appliances and new solid wood cabinet doors throughout the unit (no original thermafoil). Built-in wine cooler and pullout wine rack with storage for 50 bottles plus liquor shelf. Master bedroom includes access to large balcony, double vanity and separate tub/shower.