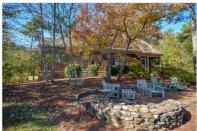

## 9 PADDLEBOAT LANE

NEWNAN, GA 30263 | MLS #: 6641612

4 BEDS | 4 BATHROOMS | 1 HALF BATHROOMS | 0 SQUARE FEET

View Online: http://ahttours.com/90201

Original Model Home for Blalock Lakes beautifully situated on gorgeous lakefront lot with private dock. Master on main as well as guest suite on main. Two additional bedrooms up each with private bath. Bonus room up perfect for office,workout, or extra bunk room. Many upgrades include paver driveway, cedar shake roof, upgraded appliances, upgraded finishes, and foam insulation. Screened in porch and patio with firepit are perfect for enjoying life on the lake.