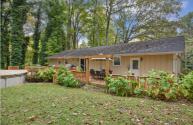

# 2064 LEATHERLEAF COURT SW

MARIETTA, GA 30008 | MLS #: 6638255

3 BEDS | 2 BATHROOMS | 0 SQUARE FEET

View Online: http://ahttours.com/90105

Fabulous Brick Front Ranch in Marietta! Hardwood floors throughout, Master on Main, 1 car garage, and accompany quaint front porch . Kitchen has Stainless steel appliances, stained cabinets, Granite Counter tops, with eat-in breakfast nook with lots of natural light. Amazing fenced in back yard with large stained deck with accompanying above ground pool perfect for entertaining. Come and take a look before it's gone!