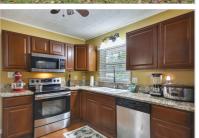

# 2064 LEATHERLEAF COURT SW

MARIETTA, GA 30008 | MLS #: 6638255

3 BEDS | 2 BATHROOMS | 0 SQUARE FEET

View Online: http://ahttours.com/90105

Fabulous Brick Front Ranch in Marietta! Hardwood floors throughout, Master on Main, 1 car garage, and accompany quaint front porch . Kitchen has Stainless steel appliances, stained cabinets, Granite Counter tops, with eat-in breakfast nook with lots of natural light. Amazing fenced in back yard with large stained deck with accompanying above ground pool perfect for entertaining. Come and take a look before it's gone!