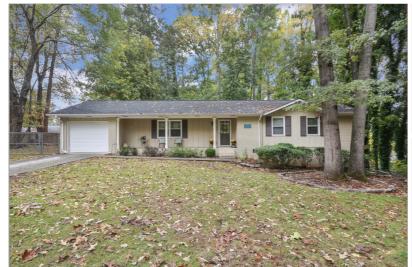

# 2064 LEATHERLEAF COURT SW

MARIETTA, GA 30008 | MLS #: 6638255

3 BEDS | 2 BATHROOMS | 0 SQUARE FEET

View Online: http://ahttours.com/90105

Fabulous Brick Front Ranch in Marietta! Hardwood floors throughout, Master on Main, 1 car garage, and accompany quaint front porch . Kitchen has Stainless steel appliances, stained cabinets, Granite Counter tops, with eat-in breakfast nook with lots of natural light. Amazing fenced in back yard with large stained deck with accompanying above ground pool perfect for entertaining. Come and take a look before it's gone!