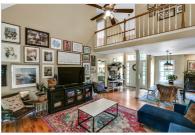

## 8050 WYNFIELD DRIVE

CUMMING, GA 30041 | MLS #: 6607159

4 BEDS | 2 BATHROOMS | 1 HALF BATHROOMS | 0 SQUARE FEET

Beautiful home situated on over half acre, fenced lot in fantastic swim/tennis neighborhood. Hardwood floors throughout the home! Open floor plan with vaulted, fireside family room. Master on main level. Light and bright kitchen with granite countertops and large breakfast room. 3 large bedrooms upstairs and cozy bonus space perfect for an office or playroom. Finished basement. One new HVAC and new hot water heater. Many windows have been upgraded to new energy efficient. Large stone patio in backyard. Lot goes way beyond back fence. Side entry garage.