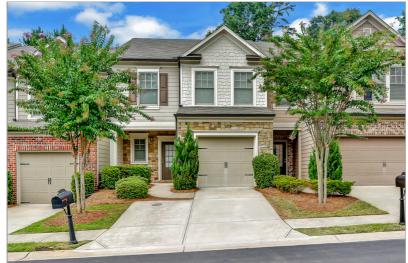

## 810 TOWNSHIP CIRCLE

ALPHARETTA, GA 30004 | MLS #: 6595339

3 BEDS | 2 BATHROOMS | 1 HALF BATHROOMS | 0 SQUARE FEET

View Online: http://ahttours.com/88437

INSTANT EQUITY! Pottery Barn....PERFECT Townhome w/ FENCED YARD & Amenities GALORE!! Say YES to the best FOR WAY LESS! This done-for-you home has ALL the bells & whistles! Wide open entertainer floor plan! Chef's kitchen boasts STAINLESS STEEL apps, GRANITE counters, designer backsplash & large pantry! Fireside family room overlooks FENCED yard! DEEP 1-car garage & plenty of bonus storage! LOVELY master suite w/ spa-bath & dual! Located in ELITE Alpharetta, but LOW Forsyth taxes! STELLAR LOCATION right off the highway & near new mall opening!