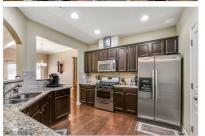

## 810 TOWNSHIP CIRCLE

ALPHARETTA, GA 30004 | MLS #: 6595339

3 BEDS | 2 BATHROOMS | 1 HALF BATHROOMS | 0 SQUARE FEET

View Online: http://ahttours.com/88437

INSTANT EQUITY! Pottery Barn....PERFECT Townhome w/ FENCED YARD & Amenities GALORE!! Say YES to the best FOR WAY LESS! This done-for-you home has ALL the bells & whistles! Wide open entertainer floor plan! Chef's kitchen boasts STAINLESS STEEL apps, GRANITE counters, designer backsplash & large pantry! Fireside family room overlooks FENCED yard! DEEP 1-car garage & plenty of bonus storage! LOVELY master suite w/ spa-bath & dual! Located in ELITE Alpharetta, but LOW Forsyth taxes! STELLAR LOCATION right off the highway & near new mall opening!