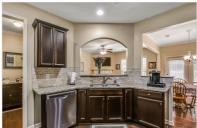

## 810 TOWNSHIP CIRCLE

ALPHARETTA, GA 30004 | MLS #: 6595339

3 BEDS | 2 BATHROOMS | 1 HALF BATHROOMS | 0 SQUARE FEET

View Online: http://ahttours.com/88437

INSTANT EQUITY! Pottery Barn....PERFECT Townhome w/ FENCED YARD & Amenities GALORE!! Say YES to the best FOR WAY LESS! This done-for-you home has ALL the bells & whistles! Wide open entertainer floor plan! Chef's kitchen boasts STAINLESS STEEL apps, GRANITE counters, designer backsplash & large pantry! Fireside family room overlooks FENCED yard! DEEP 1-car garage & plenty of bonus storage! LOVELY master suite w/ spa-bath & dual! Located in ELITE Alpharetta, but LOW Forsyth taxes! STELLAR LOCATION right off the highway & near new mall opening!