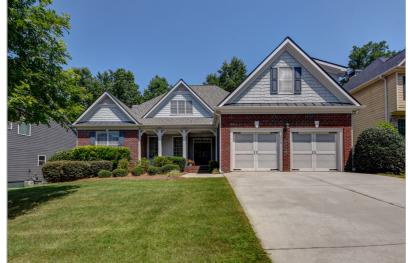

## 1290 MAGNOLIA PARK CIRCLE

CUMMING, GA 30040 | MLS #: 6591497

4 BEDS | 3 BATHROOMS | 1 HALF BATHROOMS | 0 SQUARE FEET

View Online: http://ahttours.com/88344

Ranch on Basement with 1 BR and bath on upper level. 2 Fireplaces . Separate Dining Room. Granite in kitchen. Lg master BR & generously sized secondary BR's. Daylight Basement is heated & cooled and ready for your finishes. Private rear yard. Close to Sawnee Mountain Preserve, Shopping and conveniences.