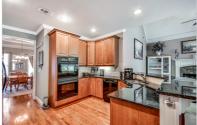

## 1290 MAGNOLIA PARK CIRCLE

CUMMING, GA 30040 | MLS #: 6591497

4 BEDS | 3 BATHROOMS | 1 HALF BATHROOMS | 0 SQUARE FEET

View Online: http://ahttours.com/88344

Ranch on Basement with 1 BR and bath on upper level. 2 Fireplaces . Separate Dining Room. Granite in kitchen. Lg master BR & generously sized secondary BR's. Daylight Basement is heated & cooled and ready for your finishes. Private rear yard. Close to Sawnee Mountain Preserve, Shopping and conveniences.