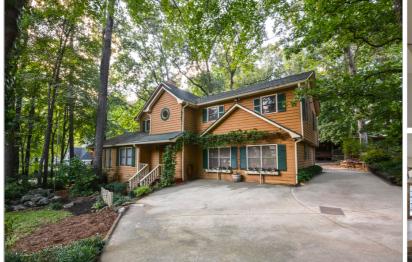

## 367 WINDSOR FARM DRIVE

LAWRENCEVILLE, GA 30046 | MLS #: 8631306

5 BEDS | 2 BATHROOMS | 1 HALF BATHROOMS | 0 SQUARE FEET

View Online: http://ahttours.com/88308

Private lot with huge, custom built 5 bedroom house that a big family will love! Close to the square, grocery stores, restaurants and entertainment. Custom loft BR's for the kids and a huge barn with insulated office space. Great value and fantastic location!!!