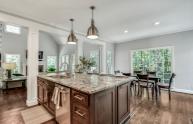

## 330 WELWYN WALK

ALPHARETTA, GA 30022 | MLS #: 6581113

5 BEDS | 4 BATHROOMS | 1 HALF BATHROOMS | 0 SQUARE FEET

View Online: http://ahttours.com/88153

Spectacular, renovated home in Tuxford. On a quiet street featuring a Bright and Open Layout. Completely remodeled Gourmet Eat In Kitchen w/ Large Island and high-end appliances. Bright 2 Story Great Room with Fireplace. Updated Master Suite with Vaulted Ceilings and Sky Light. Freshly Painted with Refinished Hardwoods. Large Finished Bright Basement. Over-sized Screened in Patio opens to a private large level backyard. Neighborhood Swim\Tennis. Award Winning Schools. Close to Parks & Shopping.