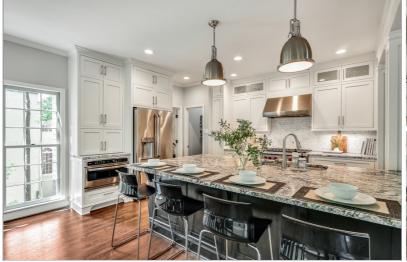

## 330 WELWYN WALK

ALPHARETTA, GA 30022 | MLS #: 6581113

5 BEDS | 4 BATHROOMS | 1 HALF BATHROOMS | 0 SQUARE FEET

View Online: http://ahttours.com/88153

Spectacular, renovated home in Tuxford. On a quiet street featuring a Bright and Open Layout. Completely remodeled Gourmet Eat In Kitchen w/ Large Island and high-end appliances. Bright 2 Story Great Room with Fireplace. Updated Master Suite with Vaulted Ceilings and Sky Light. Freshly Painted with Refinished Hardwoods. Large Finished Bright Basement. Over-sized Screened in Patio opens to a private large level backyard. Neighborhood Swim\Tennis. Award Winning Schools. Close to Parks & Shopping.