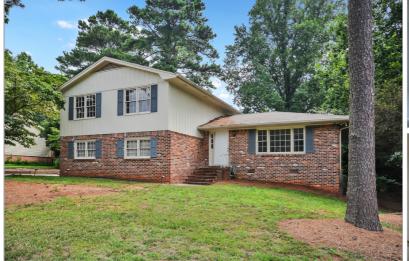

## 568 CHANTERELLA ROAD

LILBURN, GA 30047 | MLS #: 6583638

3 BEDS | 2 BATHROOMS | 1 HALF BATHROOMS | 0 SQUARE FEET

View Online: http://ahttours.com/88023

Absolutely charming home on level fenced 1/2-acre lot in Arcado/Trickum/Parkview schools! Coveted Chanterella N'hood rarely on the market & they sell quickly. Big-ticket items replaced: roof, hvac, water htr, washer/dryer, new interior paint. Eat-in kitchen w/newly painted white cabinets, new sink, new hood. Fridge stays. Family Room w/fireplc & builtins opens to big Screened porch & onto huge fenced backyd. Laundry chute from upstairs bedrm to laundry area. Side-entry garage. No thru traffic. Schools only 1.5, 2.7 & 3.5 mi away. Only 4 mi to Camp Creek Greenway!