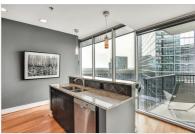

## 1080 PEACHTREE STREET NE UNIT 1207

ATLANTA, GA 30309 | MLS #: 6583764

1 BEDS | 1 BATHROOMS | 0 SQUARE FEET

View Online: http://ahttours.com/88002

Sleek condo with stunning city views in the heart of Midtown. This 1 bed 1 bath unit features gleaming hardwood floors, floor to ceiling windows, and a spacious balcony overlooking Peachtree Street. Granite countertops in kitchen, richly colored cabinets, stainless steel appliances, and an island w/ a bar for extra seating. Spacious bdrm w/ ample closet space and ensuite bath, tile floor and shower tub combo. Unit has 1 parking space. Resort-style amenities include pool, 24hr concierge, gym, and clubhouse. Walk to Marta, Piedmont Park, Whole Foods, Fox Theatre, & more!