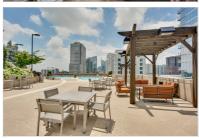

## 1080 PEACHTREE STREET NE UNIT 1207

ATLANTA, GA 30309 | MLS #: 6583764

1 BEDS | 1 BATHROOMS | 0 SQUARE FEET

View Online: http://ahttours.com/88002

Sleek condo with stunning city views in the heart of Midtown. This 1 bed 1 bath unit features gleaming hardwood floors, floor to ceiling windows, and a spacious balcony overlooking Peachtree Street. Granite countertops in kitchen, richly colored cabinets, stainless steel appliances, and an island w/ a bar for extra seating. Spacious bdrm w/ ample closet space and ensuite bath, tile floor and shower tub combo. Unit has 1 parking space. Resort-style amenities include pool, 24hr concierge, gym, and clubhouse. Walk to Marta, Piedmont Park, Whole Foods, Fox Theatre, & more!