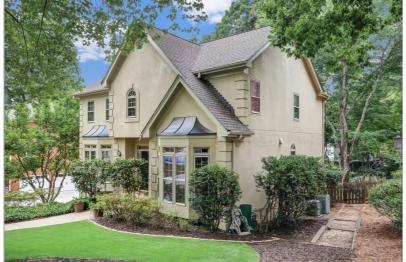

## **2625 SHADOW PINE DRIVE**

ROSWELL, GA 30076 | MLS #: 6580993

\$499,900 | 5 BEDS | 2 BATHROOMS | 1 HALF BATHROOMS | 2304 SQUARE FEET

View Online: http://ahttours.com/87911

Beautiful home on wooded culdesac lot w/fenced backyd. Popular Studdiford Swim/Tennis N'hood. Hardwd floors on main level; white kit cabinets w/stainless stl appliances & solid surf counters; Breakfast rm w/bay window overlooks beautiful backyd. Family Rm w/brick Fireplc opens to huge deck to enjoy entertaining or a quiet refuge. Large owner's suite with 2 closets, 1 a walkin. Spa Bath w/dbl vanity, whirlpool tub/separate shower. 3 additional spacious bedrms & guest bath w/tub/shower. Huge wooded backyd. Fresh interior paint; newer roof; recent exterior paint.