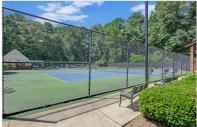

## **2625 SHADOW PINE DRIVE**

ROSWELL, GA 30076 | MLS #: 6580993

\$499,900 | 5 BEDS | 2 BATHROOMS | 1 HALF BATHROOMS | 2304 SQUARE FEET

View Online: http://ahttours.com/87911

Beautiful home on wooded culdesac lot w/fenced backyd. Popular Studdiford Swim/Tennis N'hood. Hardwd floors on main level; white kit cabinets w/stainless stl appliances & solid surf counters; Breakfast rm w/bay window overlooks beautiful backyd. Family Rm w/brick Fireplc opens to huge deck to enjoy entertaining or a quiet refuge. Large owner's suite with 2 closets, 1 a walkin. Spa Bath w/dbl vanity, whirlpool tub/separate shower. 3 additional spacious bedrms & guest bath w/tub/shower. Huge wooded backyd. Fresh interior paint; newer roof; recent exterior paint.