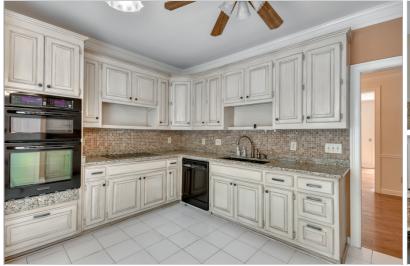

## 8980 NIBLICK DRIVE

ALPHARETTA, GA 30022 | MLS #: 6576837

3 BEDS | 3 BATHROOMS | 1 HALF BATHROOMS | 0 SQUARE FEET

View Online: http://ahttours.com/87742

Best Value in the River Ridge Townhome Community w/ Beautiful Golf Course Views! Family Room Features Gorgeous Hardwood Floors, Stunning Marble Fireplace, Custom Built-in Book Cases with Hidden Wet Bar, & Three French Doors Opening to New Deck! Chef's Kitchen w/Granite, Custom Cabinets and New Fridge! Master Suite with Trey Ceiling, Separate His/Hers Closets. Updated Master Spa with Dual Vanity, Granite, and Huge jetted tub. 2nd Bedroom Upstairs with Private Bath. Lower Level offers another Full Bedroom & Bath! NEW CARPET!