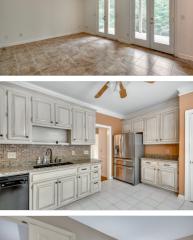

## 8980 NIBLICK DRIVE

ALPHARETTA, GA 30022 | MLS #: 6576837

3 BEDS | 3 BATHROOMS | 1 HALF BATHROOMS | 0 SQUARE FEET

View Online: http://ahttours.com/87742

Best Value in the River Ridge Townhome Community w/ Beautiful Golf Course Views! Family Room Features Gorgeous Hardwood Floors, Stunning Marble Fireplace, Custom Built-in Book Cases with Hidden Wet Bar, & Three French Doors Opening to New Deck! Chef's Kitchen w/Granite, Custom Cabinets and New Fridge! Master Suite with Trey Ceiling, Separate His/Hers Closets. Updated Master Spa with Dual Vanity, Granite, and Huge jetted tub. 2nd Bedroom Upstairs with Private Bath. Lower Level offers another Full Bedroom & Bath! NEW CARPET!