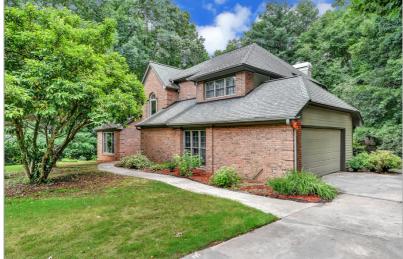

## 10420 FOREST BRIDGE

ALPHARETTA, GA 30022 | MLS #: 6569518

4 BEDS | 3 BATHROOMS | 0 SQUARE FEET

View Online: http://ahttours.com/87352

Absolutely stunning and well cared for home with amazing outdoor living space! Step right in to an open concept living with gorgeous hardwood floors, two story living room offers lots of natural light, lovely kitchen overlooks a cozy family room, spacious dining and breakfast room. Guest suite on main w/full bath. Gracious master suite with fireplace and separate sitting or office space. Extended deck space is great for entertaining while overlooking the serene wooded backyard. Swim/Tennis Community and Top Rated Schools!