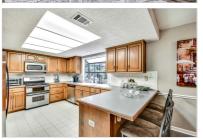

## 10420 FOREST BRIDGE

ALPHARETTA, GA 30022 | MLS #: 6569518

4 BEDS | 3 BATHROOMS | 0 SQUARE FEET

View Online: http://ahttours.com/87352

Absolutely stunning and well cared for home with amazing outdoor living space! Step right in to an open concept living with gorgeous hardwood floors, two story living room offers lots of natural light, lovely kitchen overlooks a cozy family room, spacious dining and breakfast room. Guest suite on main w/full bath. Gracious master suite with fireplace and separate sitting or office space. Extended deck space is great for entertaining while overlooking the serene wooded backyard. Swim/Tennis Community and Top Rated Schools!