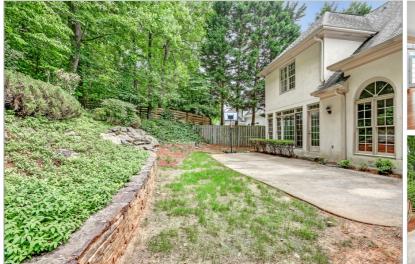

## 4410 MAY APPLE DRIVE

ALPHARETTA, GA 30005 | MLS #: 6563760

4 BEDS | 2 BATHROOMS | 1 HALF BATHROOMS | 0 SQUARE FEET

View Online: http://ahttours.com/87249

Gorgeous European Style Stucco Home in desirable Park Forest Subdivision! Move-In Ready w/ Fresh Interior Paint, New Carpet in Master Bedroom and Closet, Wide Open Floorplan with lots of natural lights w/lots of windows, Master on Main opening up to sitting room w/fireplace, Huge Dining Room, Oversize Island w/sink, Granite Countertop, plenty of Cabinet space, Breakfast Area and Sun room right off Kitchen, Hardwood Floor throughout the main floor, 2 stairways to upstairs with 2 good sized bedrooms with Jack & Jill Bath and another huge bedroom w/skylights & much more