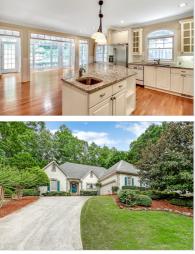

## 4410 MAY APPLE DRIVE

ALPHARETTA, GA 30005 | MLS #: 6563760

4 BEDS | 2 BATHROOMS | 1 HALF BATHROOMS | 0 SQUARE FEET

View Online: http://ahttours.com/87249

Gorgeous European Style Stucco Home in desirable Park Forest Subdivision! Move-In Ready w/ Fresh Interior Paint, New Carpet in Master Bedroom and Closet, Wide Open Floorplan with lots of natural lights w/lots of windows, Master on Main opening up to sitting room w/fireplace, Huge Dining Room, Oversize Island w/sink, Granite Countertop, plenty of Cabinet space, Breakfast Area and Sun room right off Kitchen, Hardwood Floor throughout the main floor, 2 stairways to upstairs with 2 good sized bedrooms with Jack & Jill Bath and another huge bedroom w/skylights & much more