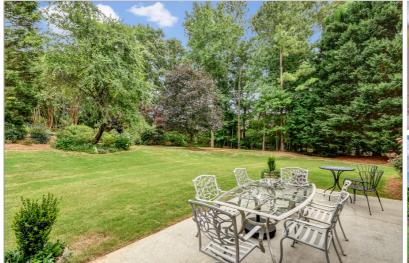

## 6810 WOLFORD COURT

DULUTH, GA 30097 | MLS #: 6566046

4 BEDS | 3 BATHROOMS | 1 HALF BATHROOMS | 0 SQUARE FEET

View Online: http://ahttours.com/87242

This gorgeous 4 bed/3.5 bath home is practically new - recently renovated and well-maintained. Perfect location in Johns Creek and quiet neighborhood in a cul-de-sac. The refinished hardwood floors spread across the open main floor. The spacious kitchen boasts of new granite countertops, stainless steel appliances. Huge flat backyard is great for entertainment. Home recently painted inside/out, new gutters. A gas fireplace in the living room. Hardwoods in the upstairs landing, 4 big bedrooms upstairs with brand new carpet, 3 full bathrooms as well. New AC unit upstairs.