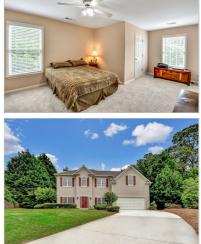

## 6810 WOLFORD COURT

DULUTH, GA 30097 | MLS #: 6566046

4 BEDS | 3 BATHROOMS | 1 HALF BATHROOMS | 0 SQUARE FEET

View Online: http://ahttours.com/87242

This gorgeous 4 bed/3.5 bath home is practically new - recently renovated and well-maintained. Perfect location in Johns Creek and quiet neighborhood in a cul-de-sac. The refinished hardwood floors spread across the open main floor. The spacious kitchen boasts of new granite countertops, stainless steel appliances. Huge flat backyard is great for entertainment. Home recently painted inside/out, new gutters. A gas fireplace in the living room. Hardwoods in the upstairs landing, 4 big bedrooms upstairs with brand new carpet, 3 full bathrooms as well. New AC unit upstairs.