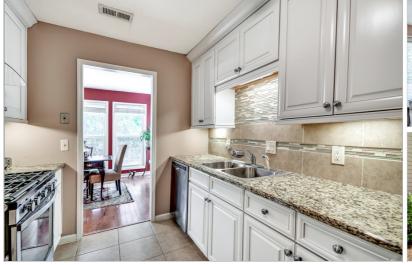

## 1204 LAKE POINTE CIRCLE

ROSWELL, GA 30075 | MLS #: 6561917

2 BEDS | 2 BATHROOMS | 0 SQUARE FEET

View Online: http://ahttours.com/87077

Gorgeous condo. Updated Beautiful White Kitchen w Stainless Appliances, Granite, Glass Backsplash, and Vent Hood. Hardwood Floors in Family, Den and Dining Areas. Carpeted Bedrooms. Updated Bathrooms. Lots of Windows with 2" Blinds. Private 1st Floor Unit in the Back with View to the Lake. Complex has Pool. 1 Assigned Parking Spot with plenty of parking for visitors. Down the street from The Avenue, restaurants, and stores. Close to the Chattahoochee River. Perfect location with excellent schools. Exterior has new roof and exterior is being painted today.