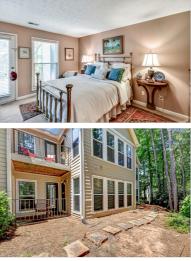

## 1204 LAKE POINTE CIRCLE

ROSWELL, GA 30075 | MLS #: 6561917

2 BEDS | 2 BATHROOMS | 0 SQUARE FEET

View Online: http://ahttours.com/87077

Gorgeous condo. Updated Beautiful White Kitchen w Stainless Appliances, Granite, Glass Backsplash, and Vent Hood. Hardwood Floors in Family, Den and Dining Areas. Carpeted Bedrooms. Updated Bathrooms. Lots of Windows with 2" Blinds. Private 1st Floor Unit in the Back with View to the Lake. Complex has Pool. 1 Assigned Parking Spot with plenty of parking for visitors. Down the street from The Avenue, restaurants, and stores. Close to the Chattahoochee River. Perfect location with excellent schools. Exterior has new roof and exterior is being painted today.