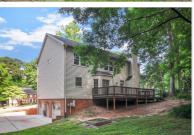

## 372 LOMBARD DRIVE

LAWRENCEVILLE, GA 30044 | MLS #: 6559184

4 BEDS | 2 BATHROOMS | 1 HALF BATHROOMS | 0 SQUARE FEET

View Online: http://ahttours.com/86978

ANOTHER EXCEPTIONAL UPDATED CONNEMARA CUL-DE-SAC HOME! NEW PAINT! NEW FLOORS! 2-STORY FOYER, FORMAL LIVING RM THAT FLOWS INTO FAMILY ROOM W/MASONRY FIREPLACE. LARGE FORMAL DINING ROOM FOR LOTS OF GUESTS! SPACIOUS & BRIGHT UPDATED KITCHEN W/BAY WINDOW THAT WALKS OUT TO LARGE BACK DECK. GREAT FOR ENTERTAINING! UPSTAIRS SPACIOUS MASTER BEDROOMW/TRAY CEILINGS. HUGE MASTER BATH W/SKYLIGHTS, WHIRLPOOL TUB & DBL VANITIES. 3 OTHER BR'S WITH HALLWAY BATH SEPARATE FROM MASTER SUITE. FINISHED BASEMENT/PLAYROOM /WORKOUT ROOM!