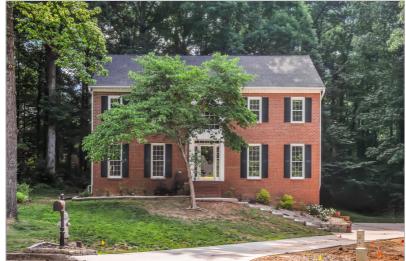

## 372 LOMBARD DRIVE

LAWRENCEVILLE, GA 30044 | MLS #: 6559184

4 BEDS | 2 BATHROOMS | 1 HALF BATHROOMS | 0 SQUARE FEET

View Online: http://ahttours.com/86978

ANOTHER EXCEPTIONAL UPDATED CONNEMARA CUL-DE-SAC HOME! NEW PAINT! NEW FLOORS! 2-STORY FOYER, FORMAL LIVING RM THAT FLOWS INTO FAMILY ROOM W/MASONRY FIREPLACE. LARGE FORMAL DINING ROOM FOR LOTS OF GUESTS! SPACIOUS & BRIGHT UPDATED KITCHEN W/BAY WINDOW THAT WALKS OUT TO LARGE BACK DECK. GREAT FOR ENTERTAINING! UPSTAIRS SPACIOUS MASTER BEDROOMW/TRAY CEILINGS. HUGE MASTER BATH W/SKYLIGHTS, WHIRLPOOL TUB & DBL VANITIES. 3 OTHER BR'S WITH HALLWAY BATH SEPARATE FROM MASTER SUITE. FINISHED BASEMENT/PLAYROOM /WORKOUT ROOM!