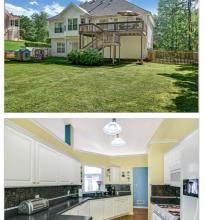

## 1980 PILGRIM MILL CIRCLE

CUMMING, GA 30040 | MLS #: 6555086

\$259,000 | 3 BEDS | 3 BATHROOMS | 2189 SQUARE FEET

View Online: http://ahttours.com/86709

Enjoy the tranquility of this beautiful 3 bedroom/3 bath home situated on over 1/2 acre wooded lot! Perfect location with easy access to GA 400, downtown Cumming and Lake Lanier public park/launch! Stepping into the home you will enjoy soaring ceilings, large windows with great natural light! Spacious master retreat with garden tub and double vanity. Very large bonus room down w/full bath, possible 4th bedroom! Large deck overlooks level fenced backyard! No rent restrictions, investors dream!