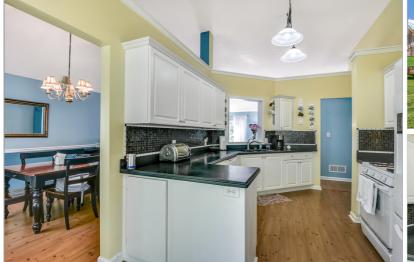

## 1980 PILGRIM MILL CIRCLE

CUMMING, GA 30040 | MLS #: 6555086

\$259,000 | 3 BEDS | 3 BATHROOMS | 2189 SQUARE FEET

View Online: http://ahttours.com/86709

Enjoy the tranquility of this beautiful 3 bedroom/3 bath home situated on over 1/2 acre wooded lot! Perfect location with easy access to GA 400, downtown Cumming and Lake Lanier public park/launch! Stepping into the home you will enjoy soaring ceilings, large windows with great natural light! Spacious master retreat with garden tub and double vanity. Very large bonus room down w/full bath, possible 4th bedroom! Large deck overlooks level fenced backyard! No rent restrictions, investors dream!