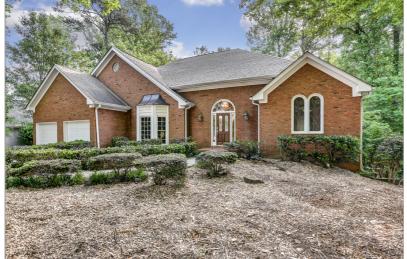

## 11585 WILDWOOD SPRINGS DRIVE

ROSWELL, GA 30075 | MLS #: 6547848

5 BEDS | 4 BATHROOMS | 1 HALF BATHROOMS | 0 SQUARE FEET

View Online: http://ahttours.com/86630

One of the largest homes in Wildwood Springs, this one is a must see! This home backs up to Leita Thompson Memorial Park, easy access to trails and a beautiful view in the backyard. This home features a master on main, in-law suite in the basement with full kitchen, and tons of storage space! Kitchen recently remodeled with all white cabinets, double oven, and electric downdraft cooktop. Huge great room right off of the kitchen! Bonus room upstairs! Another huge bedroom upstairs which can function as a double master. Huge walkout daylight basement! Great schools!