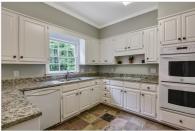

## 11585 WILDWOOD SPRINGS DRIVE

ROSWELL, GA 30075 | MLS #: 6547848

5 BEDS | 4 BATHROOMS | 1 HALF BATHROOMS | 0 SQUARE FEET

View Online: http://ahttours.com/86630

One of the largest homes in Wildwood Springs, this one is a must see! This home backs up to Leita Thompson Memorial Park, easy access to trails and a beautiful view in the backyard. This home features a master on main, in-law suite in the basement with full kitchen, and tons of storage space! Kitchen recently remodeled with all white cabinets, double oven, and electric downdraft cooktop. Huge great room right off of the kitchen! Bonus room upstairs! Another huge bedroom upstairs which can function as a double master. Huge walkout daylight basement! Great schools!