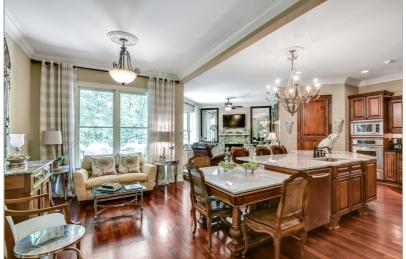

## 2201 BRYANT PLACE COURT

MARIETTA, GA 30066 | MLS #: 6661013

5 BEDS | 5 BATHROOMS | 1 HALF BATHROOMS | 0 SQUARE FEET

Spectacular turn-key four sided brick and stone executive home with newer architectural shingle roof is set on a level driveway, culde-sac lot! This beautiful home boasts superb craftsmanship with large, open, living spaces, site finished hardwood floors, extensive millwork and upgraded details throughout. The arched stone entry provides a grand entrance to the light filled foyer with cathedral height ceilings, elegant dining room, executive office, family room with coffered ceilings, and bedroom on main with en suite. The gorgeous gourmet kitchen offers a fabulous Carrera marble island, custom cabinetry, gas stovetop, pot filler, stainless steel appliances with warming drawer, wine fridge, walk-in pantry and opens to the stone fireside keeping room and breakfast area. Get ready to entertain with the inviting outdoor fireplace overlooking private, iron fenced-in backyard. The generous sized master bedroom features fireside sitting area, spacious sunny bathroom with separate vanitie...