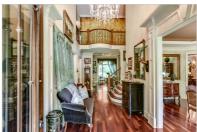

## 2201 BRYANT PLACE COURT

MARIETTA, GA 30066 | MLS #: 6661013

5 BEDS | 5 BATHROOMS | 1 HALF BATHROOMS | 0 SQUARE FEET

Spectacular turn-key four sided brick and stone executive home with newer architectural shingle roof is set on a level driveway, culde-sac lot! This beautiful home boasts superb craftsmanship with large, open, living spaces, site finished hardwood floors, extensive millwork and upgraded details throughout. The arched stone entry provides a grand entrance to the light filled foyer with cathedral height ceilings, elegant dining room, executive office, family room with coffered ceilings, and bedroom on main with en suite. The gorgeous gourmet kitchen offers a fabulous Carrera marble island, custom cabinetry, gas stovetop, pot filler, stainless steel appliances with warming drawer, wine fridge, walk-in pantry and opens to the stone fireside keeping room and breakfast area. Get ready to entertain with the inviting outdoor fireplace overlooking private, iron fenced-in backyard. The generous sized master bedroom features fireside sitting area, spacious sunny bathroom with separate vanitie...