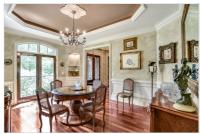

## 2201 BRYANT PLACE COURT

MARIETTA, GA 30066 | MLS #: 6661013

5 BEDS | 5 BATHROOMS | 1 HALF BATHROOMS | 0 SQUARE FEET

Spectacular turn-key four sided brick and stone executive home with newer architectural shingle roof is set on a level driveway, culde-sac lot! This beautiful home boasts superb craftsmanship with large, open, living spaces, site finished hardwood floors, extensive millwork and upgraded details throughout. The arched stone entry provides a grand entrance to the light filled foyer with cathedral height ceilings, elegant dining room, executive office, family room with coffered ceilings, and bedroom on main with en suite. The gorgeous gourmet kitchen offers a fabulous Carrera marble island, custom cabinetry, gas stovetop, pot filler, stainless steel appliances with warming drawer, wine fridge, walk-in pantry and opens to the stone fireside keeping room and breakfast area. Get ready to entertain with the inviting outdoor fireplace overlooking private, iron fenced-in backyard. The generous sized master bedroom features fireside sitting area, spacious sunny bathroom with separate vanitie...