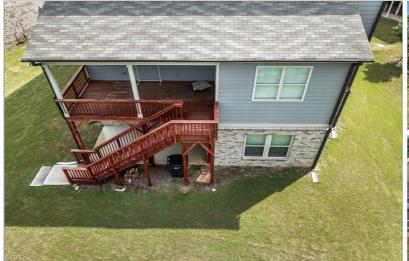

## 590 LELAND PARKWAY

CUMMING, GA 30041 | MLS #: 6550840

5 BEDS | 4 BATHROOMS | 0 SQUARE FEET

View Online: http://ahttours.com/86555

Charming home in Marketplace Commons tucked in the cul-desac.Private back yard & huge covered deck.Open floor plan w/ Gorgeous Wide Plank Hardwood floors & stone fireplace.Chef's kitchen that boasts an incredible large island,granite counter tops, ss appliances & walk in pantry.Large Master Suite w/ Trey Ceiling & Fan.Master Spa w/ Large Separate Shower,Garden tub & double vanity.Mudroom off two car garage.Guest Suite & Full bath on main floor.Unfinished daylight basement waiting for your finishing touches.Home faces NE.Convenient to shopping,food & HWY 400 & 20