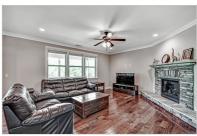

## 590 LELAND PARKWAY

CUMMING, GA 30041 | MLS #: 6550840

5 BEDS | 4 BATHROOMS | 0 SQUARE FEET

View Online: http://ahttours.com/86555

Charming home in Marketplace Commons tucked in the cul-desac.Private back yard & huge covered deck.Open floor plan w/ Gorgeous Wide Plank Hardwood floors & stone fireplace.Chef's kitchen that boasts an incredible large island,granite counter tops, ss appliances & walk in pantry.Large Master Suite w/ Trey Ceiling & Fan.Master Spa w/ Large Separate Shower,Garden tub & double vanity.Mudroom off two car garage.Guest Suite & Full bath on main floor.Unfinished daylight basement waiting for your finishing touches.Home faces NE.Convenient to shopping,food & HWY 400 & 20