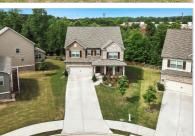

## 590 LELAND PARKWAY

CUMMING, GA 30041 | MLS #: 6550840

5 BEDS | 4 BATHROOMS | 0 SQUARE FEET

View Online: http://ahttours.com/86555

Charming home in Marketplace Commons tucked in the cul-desac.Private back yard & huge covered deck.Open floor plan w/ Gorgeous Wide Plank Hardwood floors & stone fireplace.Chef's kitchen that boasts an incredible large island,granite counter tops, ss appliances & walk in pantry.Large Master Suite w/ Trey Ceiling & Fan.Master Spa w/ Large Separate Shower,Garden tub & double vanity.Mudroom off two car garage.Guest Suite & Full bath on main floor.Unfinished daylight basement waiting for your finishing touches.Home faces NE.Convenient to shopping,food & HWY 400 & 20