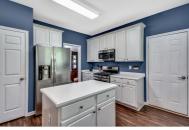

## 2830 HIGHLAND PASS

ALPHARETTA, GA 30004 | MLS #: 6547020

3 BEDS | 2 BATHROOMS | 1 HALF BATHROOMS | 0 SQUARE FEET

View Online: http://ahttours.com/86420

Beautiful painted brick w/open floor plan. Spacious kitchen w/center island is where everyone will gather. Views to fireside den is perfect for entertaining. Living & dining rm flank the 2 story foyer. Master retreat features sitting area ideal for "man cave" or nursery. 2 spacious secondary bedrms & laundry rm are also upstairs. Unfinished basement is waiting your personal touches. Fenced backyard is private. Community is right down the road from new Halcyon development offers Great Schools, minutes to Ga 400, Avalon, shopping & restaurants.