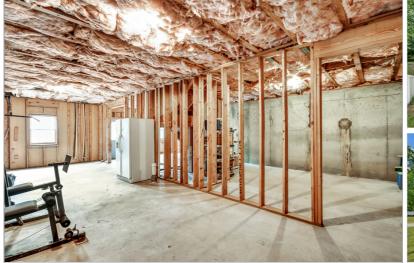

## 2830 HIGHLAND PASS

ALPHARETTA, GA 30004 | MLS #: 6547020

3 BEDS | 2 BATHROOMS | 1 HALF BATHROOMS | 0 SQUARE FEET

View Online: http://ahttours.com/86420

Beautiful painted brick w/open floor plan. Spacious kitchen w/center island is where everyone will gather. Views to fireside den is perfect for entertaining. Living & dining rm flank the 2 story foyer. Master retreat features sitting area ideal for "man cave" or nursery. 2 spacious secondary bedrms & laundry rm are also upstairs. Unfinished basement is waiting your personal touches. Fenced backyard is private. Community is right down the road from new Halcyon development offers Great Schools, minutes to Ga 400, Avalon, shopping & restaurants.