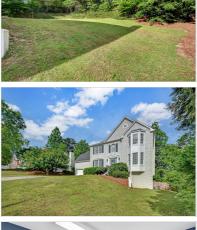

## 2830 HIGHLAND PASS

ALPHARETTA, GA 30004 | MLS #: 6547020

3 BEDS | 2 BATHROOMS | 1 HALF BATHROOMS | 0 SQUARE FEET

View Online: http://ahttours.com/86420

Beautiful painted brick w/open floor plan. Spacious kitchen w/center island is where everyone will gather. Views to fireside den is perfect for entertaining. Living & dining rm flank the 2 story foyer. Master retreat features sitting area ideal for "man cave" or nursery. 2 spacious secondary bedrms & laundry rm are also upstairs. Unfinished basement is waiting your personal touches. Fenced backyard is private. Community is right down the road from new Halcyon development offers Great Schools, minutes to Ga 400, Avalon, shopping & restaurants.