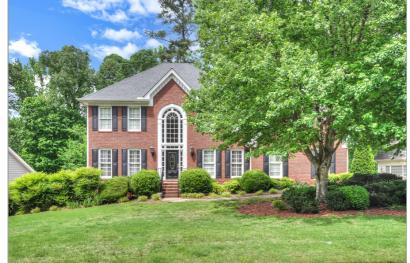

## 1348 MILLVALE COURT

LAWRENCEVILLE, GA 30044 | MLS #: 6546236

5 BEDS | 3 BATHROOMS | 1 HALF BATHROOMS | 0 SQUARE FEET

View Online: http://ahttours.com/86414

A beautiful home on a quiet culdesac lot with a large level front lawn. The private yard includes a tranquil water feature which adds beauty to the patio & deck area. The interior is just as beautiful as the exterior. Spacious floorplan w/updated kitchen, & re-stained hardwoods on main level. The sunroom could be used as an office or playroom. Upstairs boasts a Master suite with an updated bath; 3 add'l bedrms & an updated secondary bath. Finished terrace/basement includes full bath, bedrm & 2 other finished rooms plus storage area. New Paint!