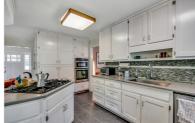

## 9880 LA VIEW CIRCLE

ROSWELL, GA 30075 | MLS #: 6545914

4 BEDS | 2 BATHROOMS | 1 HALF BATHROOMS | 0 SQUARE FEET

View Online: http://ahttours.com/86393

Relax on the full-length covered back porch overlooking the .62 acre yard. Located just 1.5 miles from Canton St. Gather around in the upgraded kitchen w/ new tiled floors, quartz countertops, center island, and tiled backsplash. Sit near the cozy natural wood fireplace in the adj. den while watching your favorite shows. Upstairs is an oversized master suite w/ sitting area thats far removed from the 3 add'l. bedrooms. Enjoy the partially finished walkout basement or spend some time in the workshop area w/ plenty of storage. New HVAC. No rental restrictions.