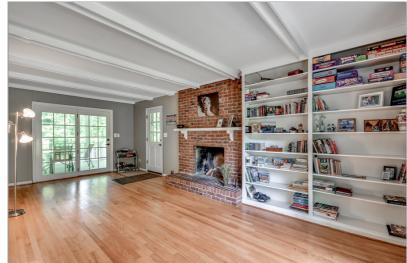

## 9880 LA VIEW CIRCLE

ROSWELL, GA 30075 | MLS #: 6545914

4 BEDS | 2 BATHROOMS | 1 HALF BATHROOMS | 0 SQUARE FEET

View Online: http://ahttours.com/86393

Relax on the full-length covered back porch overlooking the .62 acre yard. Located just 1.5 miles from Canton St. Gather around in the upgraded kitchen w/ new tiled floors, quartz countertops, center island, and tiled backsplash. Sit near the cozy natural wood fireplace in the adj. den while watching your favorite shows. Upstairs is an oversized master suite w/ sitting area thats far removed from the 3 add'l. bedrooms. Enjoy the partially finished walkout basement or spend some time in the workshop area w/ plenty of storage. New HVAC. No rental restrictions.