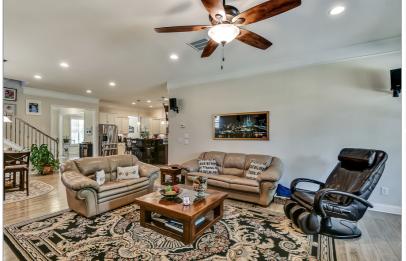

## 1020 BIRCHDALE DRIVE

MILTON, GA 30004 | MLS #: 6530456

**\$614,000** | 5 BEDS | 4 BATHROOMS | 3712 SQUARE FEET

Charming, exceptional Craftsman w/porches & balcony only 2 yrs young! Walk to Crabapple shops, dining, entertainment, Fitness & Minutes to Avalon. Prvt backyd w/wooded views & Fabulous Upscale \$\$ Hot Tub/Swim Spa! Bkyd/Covered Patio offers relaxation & fun for family & friends. Wide open concept! Family Rm, Breakfast area & Kit w/Bar, upgraded appliances, white cabinetry, desk nook w/built-ins. Wide-plank hardwds. Owner's ste w/prvt workout rm/office; Luxurious bath; 2 large walkin closets. Media rm/loft. Prvt balcony from 1 bedrm. All Upgraded custom closets.