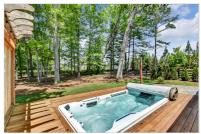

## 1020 BIRCHDALE DRIVE

MILTON, GA 30004 | MLS #: 6530456

**\$614,000** | 5 BEDS | 4 BATHROOMS | 3712 SQUARE FEET

Charming, exceptional Craftsman w/porches & balcony only 2 yrs young! Walk to Crabapple shops, dining, entertainment, Fitness & Minutes to Avalon. Prvt backyd w/wooded views & Fabulous Upscale \$\$ Hot Tub/Swim Spa! Bkyd/Covered Patio offers relaxation & fun for family & friends. Wide open concept! Family Rm, Breakfast area & Kit w/Bar, upgraded appliances, white cabinetry, desk nook w/built-ins. Wide-plank hardwds. Owner's ste w/prvt workout rm/office; Luxurious bath; 2 large walkin closets. Media rm/loft. Prvt balcony from 1 bedrm. All Upgraded custom closets.