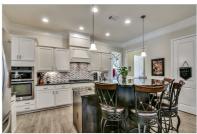

## 1020 BIRCHDALE DRIVE

MILTON, GA 30004 | MLS #: 6530456

**\$614,000** | 5 BEDS | 4 BATHROOMS | 3712 SQUARE FEET

Charming, exceptional Craftsman w/porches & balcony only 2 yrs young! Walk to Crabapple shops, dining, entertainment, Fitness & Minutes to Avalon. Prvt backyd w/wooded views & Fabulous Upscale \$\$ Hot Tub/Swim Spa! Bkyd/Covered Patio offers relaxation & fun for family & friends. Wide open concept! Family Rm, Breakfast area & Kit w/Bar, upgraded appliances, white cabinetry, desk nook w/built-ins. Wide-plank hardwds. Owner's ste w/prvt workout rm/office; Luxurious bath; 2 large walkin closets. Media rm/loft. Prvt balcony from 1 bedrm. All Upgraded custom closets.