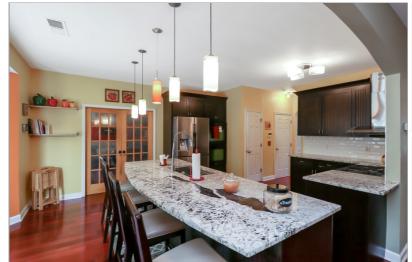

## 7016 ROSELAKE CIRCLE

DOUGLASVILLE, GA 30314 | MLS #: 8553899

4 BEDS | 2 BATHROOMS | 1 HALF BATHROOMS | 0 SQUARE FEET

View Online: http://ahttours.com/85992

Totally renovated home great for the growing family, updated kitchen with a gourmet island, stainless steel appliances, granite countertops, overlooking the family room, loft upstairs great for an office, huge master bedroom with a one of a kind spacious closet that is a women's dream, bonus man cave or den on the first floor, spacious master bathroom with a separate shower and jacuzzi tub, extended slab patio in the backyard with newly crepe myrtle and Japanese maple trees; come on home!!! You will not be disappointed!!!