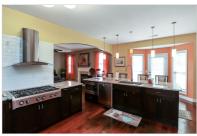

## 7016 ROSELAKE CIRCLE

DOUGLASVILLE, GA 30314 | MLS #: 8553899

4 BEDS | 2 BATHROOMS | 1 HALF BATHROOMS | 0 SQUARE FEET

View Online: http://ahttours.com/85992

Totally renovated home great for the growing family, updated kitchen with a gourmet island, stainless steel appliances, granite countertops, overlooking the family room, loft upstairs great for an office, huge master bedroom with a one of a kind spacious closet that is a women's dream, bonus man cave or den on the first floor, spacious master bathroom with a separate shower and jacuzzi tub, extended slab patio in the backyard with newly crepe myrtle and Japanese maple trees; come on home!!! You will not be disappointed!!!