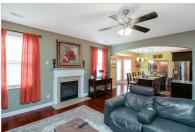

## 7016 ROSELAKE CIRCLE

DOUGLASVILLE, GA 30314 | MLS #: 8553899

4 BEDS | 2 BATHROOMS | 1 HALF BATHROOMS | 0 SQUARE FEET

View Online: http://ahttours.com/85992

Totally renovated home great for the growing family, updated kitchen with a gourmet island, stainless steel appliances, granite countertops, overlooking the family room, loft upstairs great for an office, huge master bedroom with a one of a kind spacious closet that is a women's dream, bonus man cave or den on the first floor, spacious master bathroom with a separate shower and jacuzzi tub, extended slab patio in the backyard with newly crepe myrtle and Japanese maple trees; come on home!!! You will not be disappointed!!!