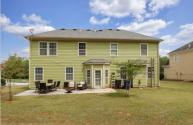

## 7016 ROSELAKE CIRCLE

DOUGLASVILLE, GA 30314 | MLS #: 8553899

4 BEDS | 2 BATHROOMS | 1 HALF BATHROOMS | 0 SQUARE FEET

View Online: http://ahttours.com/85992

Totally renovated home great for the growing family, updated kitchen with a gourmet island, stainless steel appliances, granite countertops, overlooking the family room, loft upstairs great for an office, huge master bedroom with a one of a kind spacious closet that is a women's dream, bonus man cave or den on the first floor, spacious master bathroom with a separate shower and jacuzzi tub, extended slab patio in the backyard with newly crepe myrtle and Japanese maple trees; come on home!!! You will not be disappointed!!!