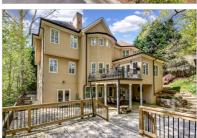

## 7090 SWEET CREEK ROAD

DULUTH, GA 30097 | MLS #: 6540324

6 BEDS | 5 BATHROOMS | 0 SQUARE FEET

Gorgeous 6 bedroom, 5 bath home in sought after Sugar Mill. Gorgeous kitchen remodel with hidden walk in pantry and keeping room. Basement in law suite with additional kitchen. 3 car garage. Expansive back decks overlooking private wooded lot. Great schools and fabulous neighborhood amenities.