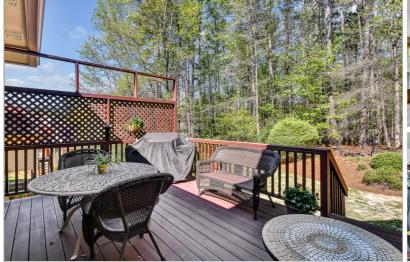

## 11615 VISTA FOREST DRIVE

ALPHARETTA, GA 30005 | MLS #: 6535781

\$445,000 | 4 BEDS | 3 BATHROOMS | 0 SQUARE FEET

View Online: http://ahttours.com/85921

ABSOLUTELY MAGNIFICENT, One Owner, Lovingly Maintained in Sought After Community! Bright Open Floor Plan which presents fireside family room, gourmet kitchen, bedroom on the main with full bath and inviting master suite with spa like bath! New hardwood flooring and carpet, freshly painted, granite countertops plus stainless appliances. Daylight terrace level provides excellent storage and is ready to be finished to your specifications! Close to GA 400, Avalon, & Greenway! Award winning school district! Also minutes away from coming soon Halcyon.