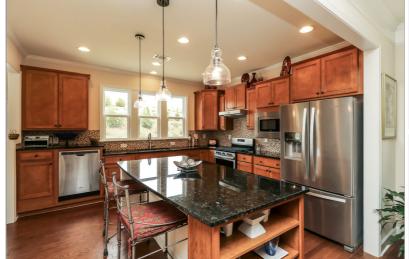

## 546 BEAUTYBERRY DRIVE

GRIFFIN, GA 30223 | MLS #: 8557474

3 BEDS | 2 BATHROOMS | 0 SQUARE FEET

View Online: http://ahttours.com/85780

TAFT PLAN, EXCELLENT LOCATION, SUNROOM, SCREENED LANAI, BUYER'S, STOP THE BUS AND GET OFF! ARRIVE AT YOUR NEW HOME IN SUN CITY PEACHTREE WHERE THE NEXT CHAPTER BEGIN'S. THE HOME FEATURES POSSIBLE 3 BEDROOMS, 2 FULL BATHS, OPEN CONCEPT LIVING, BARN DOOR IN MASTER, GRANITE COUNTER TOPS, CUSTOM LIGHTING & FAN'S, CUSTOM BACKSPLASH, HARDWOOD FLOORS, EPOXY FLOORED GARAGE\PAINTED, SCREENED LANAI WITH BEADBOARD SURROUND, CROWN MOULDING THROUGHOUT, SPRINKLER SYSTEM AND PRIVATE LOT. LOOK'S AND FEELS LIKE THE MODEL NOT GUESSING HERE, WHY BUILD NEW, SELLER HAS DONE THE WORK FOR YOU. MANY UPGRADES DONE AFTER PURCHASE, LOOK AND SEE THE VALUE.