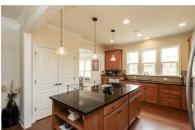

## 546 BEAUTYBERRY DRIVE

GRIFFIN, GA 30223 | MLS #: 8557474

3 BEDS | 2 BATHROOMS | 0 SQUARE FEET

View Online: http://ahttours.com/85780

TAFT PLAN, EXCELLENT LOCATION, SUNROOM, SCREENED LANAI, BUYER'S, STOP THE BUS AND GET OFF! ARRIVE AT YOUR NEW HOME IN SUN CITY PEACHTREE WHERE THE NEXT CHAPTER BEGIN'S. THE HOME FEATURES POSSIBLE 3 BEDROOMS, 2 FULL BATHS, OPEN CONCEPT LIVING, BARN DOOR IN MASTER, GRANITE COUNTER TOPS, CUSTOM LIGHTING & FAN'S, CUSTOM BACKSPLASH, HARDWOOD FLOORS, EPOXY FLOORED GARAGE\PAINTED, SCREENED LANAI WITH BEADBOARD SURROUND, CROWN MOULDING THROUGHOUT, SPRINKLER SYSTEM AND PRIVATE LOT. LOOK'S AND FEELS LIKE THE MODEL NOT GUESSING HERE, WHY BUILD NEW, SELLER HAS DONE THE WORK FOR YOU. MANY UPGRADES DONE AFTER PURCHASE, LOOK AND SEE THE VALUE.