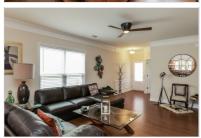

## 546 BEAUTYBERRY DRIVE

GRIFFIN, GA 30223 | MLS #: 8557474

3 BEDS | 2 BATHROOMS | 0 SQUARE FEET

View Online: http://ahttours.com/85780

TAFT PLAN, EXCELLENT LOCATION, SUNROOM, SCREENED LANAI, BUYER'S, STOP THE BUS AND GET OFF! ARRIVE AT YOUR NEW HOME IN SUN CITY PEACHTREE WHERE THE NEXT CHAPTER BEGIN'S. THE HOME FEATURES POSSIBLE 3 BEDROOMS, 2 FULL BATHS, OPEN CONCEPT LIVING, BARN DOOR IN MASTER, GRANITE COUNTER TOPS, CUSTOM LIGHTING & FAN'S, CUSTOM BACKSPLASH, HARDWOOD FLOORS, EPOXY FLOORED GARAGE\PAINTED, SCREENED LANAI WITH BEADBOARD SURROUND, CROWN MOULDING THROUGHOUT, SPRINKLER SYSTEM AND PRIVATE LOT. LOOK'S AND FEELS LIKE THE MODEL NOT GUESSING HERE, WHY BUILD NEW, SELLER HAS DONE THE WORK FOR YOU. MANY UPGRADES DONE AFTER PURCHASE, LOOK AND SEE THE VALUE.