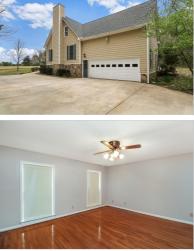

## 4392 LOWER FAYETTEVILLE ROAD

SHARPSBURG, GA 30277 | MLS #: 8557725

3 BEDS | 2 BATHROOMS | 1 HALF BATHROOMS | 0 SQUARE FEET

View Online: http://ahttours.com/85770

BEAUTIFUL HOME ON PRIVATE 15 AC+/-SETTING w/easy access to both Newnan & Peachtree City. Gorgeous acreage w/azaleas, blueberries peach & pecan trees & dbl detached garage w/plenty of storage & a shop. Hdwd floors on main level w/spacious living room w/wood stove, separate dining room, den, lg laundry room & half bath. Updated kitchen w/granite counters & island, bkfst area & lg pantry. Kitchen opens to oversize deck w/spectacular wood views. Lg master bedroom on main level. Jack-n-Jill bedrooms/bath upstairs & huge bonus room. Attic off bonus has plumbing for a bath. Tons of storage. New roof (2 years old) new HVAC (2 years old) on main level. New pump on upstairs level. Energy efficient home. Potential horse farm, family compound or development. A must see!