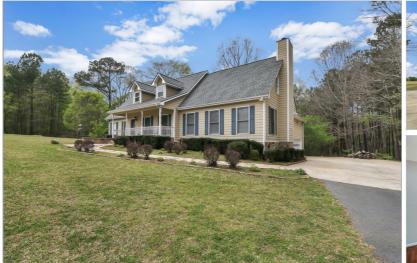

## 4392 LOWER FAYETTEVILLE ROAD

SHARPSBURG, GA 30277 | MLS #: 8557725

3 BEDS | 2 BATHROOMS | 1 HALF BATHROOMS | 0 SQUARE FEET

View Online: http://ahttours.com/85770

BEAUTIFUL HOME ON PRIVATE 15 AC+/-SETTING w/easy access to both Newnan & Peachtree City. Gorgeous acreage w/azaleas, blueberries peach & pecan trees & dbl detached garage w/plenty of storage & a shop. Hdwd floors on main level w/spacious living room w/wood stove, separate dining room, den, lg laundry room & half bath. Updated kitchen w/granite counters & island, bkfst area & lg pantry. Kitchen opens to oversize deck w/spectacular wood views. Lg master bedroom on main level. Jack-n-Jill bedrooms/bath upstairs & huge bonus room. Attic off bonus has plumbing for a bath. Tons of storage. New roof (2 years old) new HVAC (2 years old) on main level. New pump on upstairs level. Energy efficient home. Potential horse farm, family compound or development. A must see!