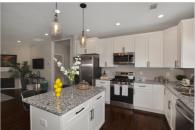

## 938 ALLENE AVE SW

ATLANTA, GA 30310 | MLS #: 6530834

3 BEDS | 2 BATHROOMS | 0 SQUARE FEET

View Online: http://ahttours.com/85753

A must see Brand NEW Construction on a Corner Lot in Historical Adair Park. Ideal location on one of the best streets in the neighborhood just a short walk to the Beltline Trail, the New Beacon Development, Lee and White, MARTA, and Adair Park! This beautifully built new home features a large front porch, hardwood floors throughout, 10ft ceilings, open concept kitchen with granite, island, SS appliances, and pantry. Large Master w/ an oversized walk-in closest. Amazing location minutes to downtown, Beltline, Monday Night Garage, new Pittsburgh Yards, and so much more!