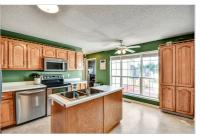

## 26 VALLEY CREEK DRIVE

CARTERSVILLE , GA 30120 | MLS #: 6526154

3 BEDS | 2 BATHROOMS | 0 SQUARE FEET

View Online: http://ahttours.com/85595

FEMA Endorsed Interior Storm Safe Room / Prayer Closet - Work Shop Approx. (18' X 21') Has 220 Volts And Extra Attic Storage. Large Cabin (11" X 20') Can Be Used For Man Cave / PLay House. Power Is Available. Living Room Ceiling Has Been Finished With Shiplap Siding For A Classy Finish. Way To Many Great Qualities About This Propoerty To List. This Is A Must See Propoerty.