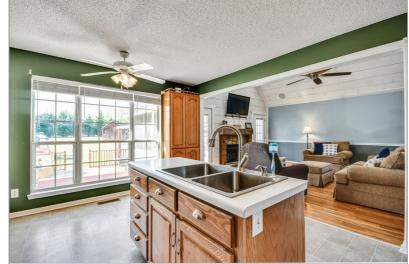

## 26 VALLEY CREEK DRIVE

CARTERSVILLE , GA 30120 | MLS #: 6526154

3 BEDS | 2 BATHROOMS | 0 SQUARE FEET

View Online: http://ahttours.com/85595

FEMA Endorsed Interior Storm Safe Room / Prayer Closet - Work Shop Approx. (18' X 21') Has 220 Volts And Extra Attic Storage. Large Cabin (11" X 20') Can Be Used For Man Cave / PLay House. Power Is Available. Living Room Ceiling Has Been Finished With Shiplap Siding For A Classy Finish. Way To Many Great Qualities About This Propoerty To List. This Is A Must See Propoerty.