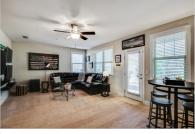

## 118 BRINDLE LANE

ALPHARETTA, GA 30009 | MLS #: 6519173

3 BEDS | 3 BATHROOMS | 1 HALF BATHROOMS | 0 SQUARE FEET

View Online: http://ahttours.com/85179

Gorgeous sunny south-facing end unit w/grassy play/pet area to the side & private wooded views behind...doesn't get any better than this! Gleaming hardwood floors on main level & master bedroom; sumptuous kitchen w/dark stained cabinets & large granite island open to keeping room w/fireplace; deck w/open private views of the back & side; neat roman shower w/frameless glass in master bath w/extra drying area; finished terrace level w/wall of multiple TV's & ticker - check out the photos! Upgraded light fixtures & "Agreeable Grey" wall paint color throughout looks great!