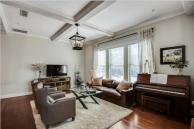

## 118 BRINDLE LANE

ALPHARETTA, GA 30009 | MLS #: 6519173

3 BEDS | 3 BATHROOMS | 1 HALF BATHROOMS | 0 SQUARE FEET

View Online: http://ahttours.com/85179

Gorgeous sunny south-facing end unit w/grassy play/pet area to the side & private wooded views behind...doesn't get any better than this! Gleaming hardwood floors on main level & master bedroom; sumptuous kitchen w/dark stained cabinets & large granite island open to keeping room w/fireplace; deck w/open private views of the back & side; neat roman shower w/frameless glass in master bath w/extra drying area; finished terrace level w/wall of multiple TV's & ticker - check out the photos! Upgraded light fixtures & "Agreeable Grey" wall paint color throughout looks great!