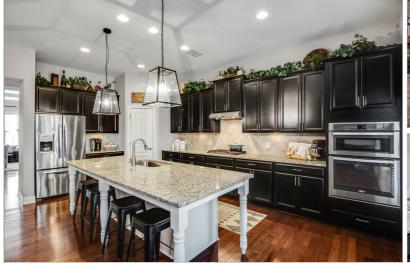

## 118 BRINDLE LANE

ALPHARETTA, GA 30009 | MLS #: 6519173

3 BEDS | 3 BATHROOMS | 1 HALF BATHROOMS | 0 SQUARE FEET

View Online: http://ahttours.com/85179

Gorgeous sunny south-facing end unit w/grassy play/pet area to the side & private wooded views behind...doesn't get any better than this! Gleaming hardwood floors on main level & master bedroom; sumptuous kitchen w/dark stained cabinets & large granite island open to keeping room w/fireplace; deck w/open private views of the back & side; neat roman shower w/frameless glass in master bath w/extra drying area; finished terrace level w/wall of multiple TV's & ticker - check out the photos! Upgraded light fixtures & "Agreeable Grey" wall paint color throughout looks great!