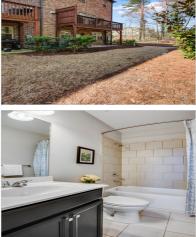

## 118 BRINDLE LANE

ALPHARETTA, GA 30009 | MLS #: 6519173

3 BEDS | 3 BATHROOMS | 1 HALF BATHROOMS | 0 SQUARE FEET

View Online: http://ahttours.com/85179

Gorgeous sunny south-facing end unit w/grassy play/pet area to the side & private wooded views behind...doesn't get any better than this! Gleaming hardwood floors on main level & master bedroom; sumptuous kitchen w/dark stained cabinets & large granite island open to keeping room w/fireplace; deck w/open private views of the back & side; neat roman shower w/frameless glass in master bath w/extra drying area; finished terrace level w/wall of multiple TV's & ticker - check out the photos! Upgraded light fixtures & "Agreeable Grey" wall paint color throughout looks great!