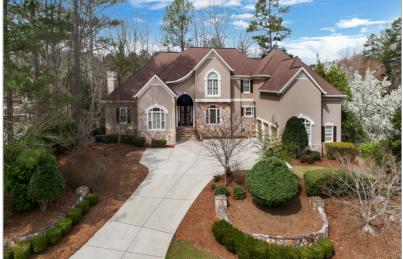

## 205 WICKLAWN WAY

ROSWELL, GA 30076 | MLS #: 6514142

6 BEDS | 4 BATHROOMS | 1 HALF BATHROOMS | 0 SQUARE FEET

View Online: http://ahttours.com/84931

Don't Miss this Exquisite Home! Oversized Master Suite on Main, Gorgeous Hardwoods, Updated Kitchen w/ New Appliances - Dbl Ovens, Sub Zero Fridge, Wine Cooler & Warming Drawer, Nest Thermostat, 4 Fireplaces, Private Fenced Yard, Screen Porch, In-Law/Teen Siute, AC Units Equipped w/Space-Gard Air Cleaners and Honeywell Enviracare Elite Systems. Massive Finished Basement, New Driveway,3 Car Garage, Alarm & Irrigation, Tons of Space and Steps to Club House, Pool & Tennis. Walk to Chattahoochee River Park! Onwer Financing Available to Qualified Buyer.