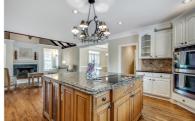

## 205 WICKLAWN WAY

ROSWELL, GA 30076 | MLS #: 6514142

6 BEDS | 4 BATHROOMS | 1 HALF BATHROOMS | 0 SQUARE FEET

View Online: http://ahttours.com/84931

Don't Miss this Exquisite Home! Oversized Master Suite on Main, Gorgeous Hardwoods, Updated Kitchen w/ New Appliances - Dbl Ovens, Sub Zero Fridge, Wine Cooler & Warming Drawer, Nest Thermostat, 4 Fireplaces, Private Fenced Yard, Screen Porch, In-Law/Teen Siute, AC Units Equipped w/Space-Gard Air Cleaners and Honeywell Enviracare Elite Systems. Massive Finished Basement, New Driveway,3 Car Garage, Alarm & Irrigation, Tons of Space and Steps to Club House, Pool & Tennis. Walk to Chattahoochee River Park! Onwer Financing Available to Qualified Buyer.