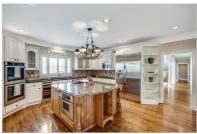

## 205 WICKLAWN WAY

ROSWELL, GA 30076 | MLS #: 6514142

6 BEDS | 4 BATHROOMS | 1 HALF BATHROOMS | 0 SQUARE FEET

View Online: http://ahttours.com/84931

Don't Miss this Exquisite Home! Oversized Master Suite on Main, Gorgeous Hardwoods, Updated Kitchen w/ New Appliances - Dbl Ovens, Sub Zero Fridge, Wine Cooler & Warming Drawer, Nest Thermostat, 4 Fireplaces, Private Fenced Yard, Screen Porch, In-Law/Teen Siute, AC Units Equipped w/Space-Gard Air Cleaners and Honeywell Enviracare Elite Systems. Massive Finished Basement, New Driveway,3 Car Garage, Alarm & Irrigation, Tons of Space and Steps to Club House, Pool & Tennis. Walk to Chattahoochee River Park! Onwer Financing Available to Qualified Buyer.