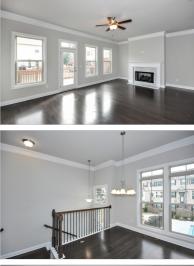

## LOT 8 | 3710 BENTON LANE | TOWNSEND AT CHAMBLEE

CHAMBLEE, GA 30341

3 BEDS | 3 BATHROOMS | 0 SQUARE FEET

View Online: http://ahttours.com/84166

The Astor V Plan is a three-story townhome offering 3-4 bedrooms and 3.5 bathrooms. This plan features a full bathroom and media room or guest bedroom on the terrace level.• Create lasting memories in your new fireside gathering room – perfect for game nights, movie nights, and entertaining.• The formal dining area provides the perfect space for dinner parties or special occasions. • Spacious kitchen boasts a large island, stainless steel appliances, and generous countertop space.• Laundry room centrally located near the Owner's suite and secondary bedrooms for your convenience.• Spa like owner's bath with tile floors, dual vanities, tiled walk-in shower and large walk-in closet Home 3 of 4 FLOOR PLANPHOTOSLOCATIONSAstor V Terrace LevelAstor V First FloorAstor V Second FloorAstor V Second Floor Options