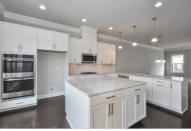

## LOT 8 | 3710 BENTON LANE | TOWNSEND AT CHAMBLEE

CHAMBLEE, GA 30341

3 BEDS | 3 BATHROOMS | 0 SQUARE FEET

View Online: http://ahttours.com/84166

The Astor V Plan is a three-story townhome offering 3-4 bedrooms and 3.5 bathrooms. This plan features a full bathroom and media room or guest bedroom on the terrace level.• Create lasting memories in your new fireside gathering room – perfect for game nights, movie nights, and entertaining.• The formal dining area provides the perfect space for dinner parties or special occasions. • Spacious kitchen boasts a large island, stainless steel appliances, and generous countertop space.• Laundry room centrally located near the Owner's suite and secondary bedrooms for your convenience.• Spa like owner's bath with tile floors, dual vanities, tiled walk-in shower and large walk-in closet Home 3 of 4 FLOOR PLANPHOTOSLOCATIONSAstor V Terrace LevelAstor V First FloorAstor V Second FloorAstor V Second Floor Options