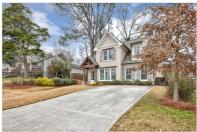

## 1892 HAM DRIVE

CHAMBLEE, GA 30341 | MLS #: 6124522

## 3 BEDS | 3 BATHROOMS | 1 HALF BATHROOMS | 0 SQUARE FEET

Lovely 3 bedroom 3.5 bathroom home in the Ashford Park neighborhood, just .3 miles away from Whole Foods and the Peachtree Station shopping center. Main floor features a large, open floor plan and master suite with plantation shutters, a standalone tub, and master closet with custom built-ins. Spacious family room with high ceilings opens into a stunning kitchen with a large island, white marble countertops, subway tile, stainless steel appliances, and plenty of cabinet space. Large covered porch overlooks lush, private backyard. Ashford Park Elementary.