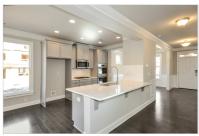

## LOT 61 | 404 SUWANEE GREEN BLVD | SUWANEE GREEN

SUWANEE, GA 30024

3 BEDS | 2.5 BATHROOMS | 0 SQUARE FEET

View Online: http://ahttours.com/83512

The Preston Plan is a two-story single-family home offering 3 bedrooms and 2.5 bathrooms. This plan features the ability to add a covered rear patio.• Work from the comfort of your own home in your quiet study.• The dining room provides the perfect space for dinner parties or special occasions. • Create lasting memories in your new fireside gathering room – perfect for game nights, movies, and entertaining.• Prepare chef-inspired meals in your new kitchen featuring granite countertops, stainless steel appliances, and 42" cabinets.• Spa-inspired luxury abounds in the owner's bathroom complete with a tiled walk-in shower, double vanity, and large soaking tub to relax in after a long day.