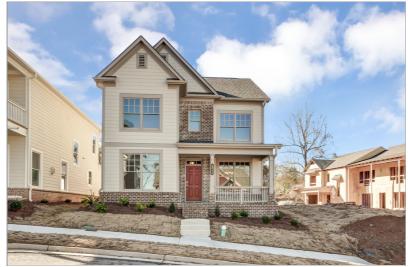

## LOT 61 | 404 SUWANEE GREEN BLVD | SUWANEE GREEN

SUWANEE, GA 30024

3 BEDS | 2.5 BATHROOMS | 0 SQUARE FEET

View Online: http://ahttours.com/83512

The Preston Plan is a two-story single-family home offering 3 bedrooms and 2.5 bathrooms. This plan features the ability to add a covered rear patio.• Work from the comfort of your own home in your quiet study.• The dining room provides the perfect space for dinner parties or special occasions. • Create lasting memories in your new fireside gathering room – perfect for game nights, movies, and entertaining.• Prepare chef-inspired meals in your new kitchen featuring granite countertops, stainless steel appliances, and 42" cabinets.• Spa-inspired luxury abounds in the owner's bathroom complete with a tiled walk-in shower, double vanity, and large soaking tub to relax in after a long day.