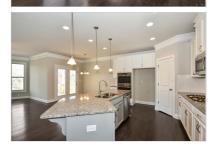

## LOT 23 | 3920 GRANDVIEW MANOR DRIVE | GRANDVIEW MANOR

CUMMING , GA 30028

4 BEDS | 4 BATHROOMS | 0 SQUARE FEET

View Online: http://ahttours.com/83432

The Abbey features 4 bedrooms and 4 bathrooms, a grand foyer entrance, spacious open floor plan, and gourmet kitchen. All bedrooms come with their own bathroom, luxurious master suite upstairs with sitting area, massive walk in closet, his and hers double vanities, and garden tub.