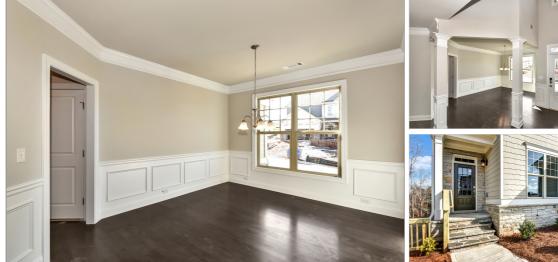

## LOT 23 | 3920 GRANDVIEW MANOR DRIVE | GRANDVIEW MANOR

CUMMING , GA 30028

4 BEDS | 4 BATHROOMS | 0 SQUARE FEET

View Online: http://ahttours.com/83432

The Abbey features 4 bedrooms and 4 bathrooms, a grand foyer entrance, spacious open floor plan, and gourmet kitchen. All bedrooms come with their own bathroom, luxurious master suite upstairs with sitting area, massive walk in closet, his and hers double vanities, and garden tub.