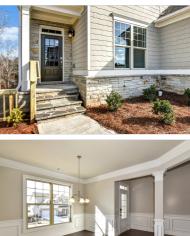

## LOT 23 | 3920 GRANDVIEW MANOR DRIVE | GRANDVIEW MANOR

CUMMING , GA 30028

4 BEDS | 4 BATHROOMS | 0 SQUARE FEET

View Online: http://ahttours.com/83432

The Abbey features 4 bedrooms and 4 bathrooms, a grand foyer entrance, spacious open floor plan, and gourmet kitchen. All bedrooms come with their own bathroom, luxurious master suite upstairs with sitting area, massive walk in closet, his and hers double vanities, and garden tub.