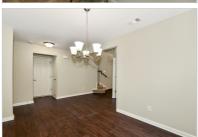

## LOT 163 | 218 MOONLIT TRAIL | EDENWOOD

**DALLAS, GA 30132** 

3 BEDS | 2 BATHROOMS | 0 SQUARE FEET

Lovely new Cumberland Coastal Classic floor plan by Fischer Homes in beautiful Edenwood featuring a 1st-floor study w/french doors & formal dining room. Island kitchen w/walk-in pantry, stainless steel appliances, oak cabinetry, granite counter tops & breakfast room w/walk-out to a deck open to the large family room. Upstairs you will fall in love with the owner's suite w/an ensuite that includes a double bowl vanity, soaking tub, separate shower & walk-in closet. 2 additional bedrooms share a hall bath and HUGE loft.