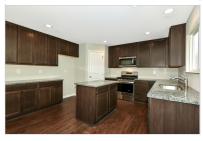

## LOT 163 | 218 MOONLIT TRAIL | EDENWOOD

**DALLAS, GA 30132** 

3 BEDS | 2 BATHROOMS | 0 SQUARE FEET

Lovely new Cumberland Coastal Classic floor plan by Fischer Homes in beautiful Edenwood featuring a 1st-floor study w/french doors & formal dining room. Island kitchen w/walk-in pantry, stainless steel appliances, oak cabinetry, granite counter tops & breakfast room w/walk-out to a deck open to the large family room. Upstairs you will fall in love with the owner's suite w/an ensuite that includes a double bowl vanity, soaking tub, separate shower & walk-in closet. 2 additional bedrooms share a hall bath and HUGE loft.