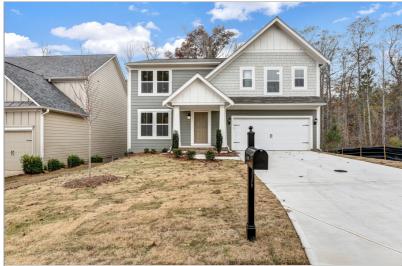

## LOT 163 | 218 MOONLIT TRAIL | EDENWOOD

**DALLAS, GA 30132** 

3 BEDS | 2 BATHROOMS | 0 SQUARE FEET

Lovely new Cumberland Coastal Classic floor plan by Fischer Homes in beautiful Edenwood featuring a 1st-floor study w/french doors & formal dining room. Island kitchen w/walk-in pantry, stainless steel appliances, oak cabinetry, granite counter tops & breakfast room w/walk-out to a deck open to the large family room. Upstairs you will fall in love with the owner's suite w/an ensuite that includes a double bowl vanity, soaking tub, separate shower & walk-in closet. 2 additional bedrooms share a hall bath and HUGE loft.