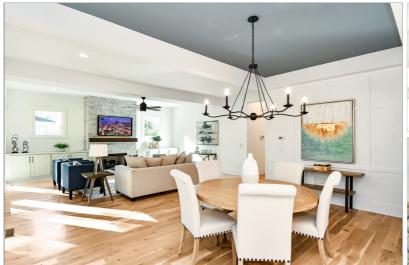

## 115 MARTHA AVENUE NE

ATLANTA, GA 30317

5 BEDS | 4 BATHROOMS | 0 SQUARE FEET

View Online: http://ahttours.com/83157

NEW farmhouse with open floor plan, 5 inch hardwood floors throughout the entire home and loads of natural light. No detail overlooked, the kitchen is a delight with it's 48 inch chef's grade stove with 8 burners plus griddle and dbl oven, island, wine frig, walk in pantry & mudroom. The master is dreamy with it's custom closet & deluxe en-suite w/large shower, soaking tub & private balcony. Secondary bedrooms have great closets too. The wrap around rocking chair front porch, great back deck, fenced in yard and professional landscaping makes this one a must see. Great schools!